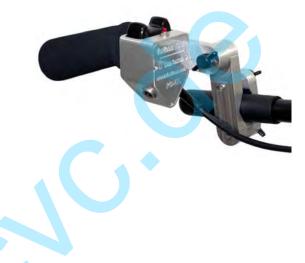

## **Operating Instructions**

VZ-PG-PZ

Thank you for purchasing the *VariZoom VZ-PG-PZ* remote zoom controller for Panasonic camcorders. Here are some important guidelines for safe and effective operation...

**Connection:** Insert the *VZ-PG-PZ* cable connector into the 'Zoom S/S' / 'Cam Remote' jack on the Panasonic camcorder. <u>DO NOT PLUG THIS UNIT INTO A LANC PORT</u> <u>ON A SONY/CANON CAMCORDER.</u> When properly connected, the cable should be firmly seated within the jack.

**Tripod / Jib Mount:** Your *vz-PG-PZ* controller comes with a heavy-duty quick-release clamping system to attach firmly to your tripod pan handle, shoulder support or camera crane/jib.

Recording: Press the button above the zoom rocker to activate the camera's pause/record function.

**Zoom:** Your *VZ-PG-PZ* features a high-sensitivity variable zoom rocker designed for thumb control. Pressing on the left side zooms out (Wide) and pressing on the right side zooms in (Telephoto). The rocker is pressure sensitive and allows you to smoothly ramp up and down in speed by applying more or less pressure. Zoom speed is dependent on the pressure applied to the rocker, but each camera model may vary slightly in its maximum and minimum speed capabilities. The PG-PZ will access the entire range of any compatible camera's zoom speeds, but some models can zoom slower or faster than others. For example, a DVX100B at its slowest speed takes about 30 seconds to zoom through the entire Wide-Telephoto range, but the original DVX100A took 20 seconds, so the B version has a much slower minimum zoom speed.