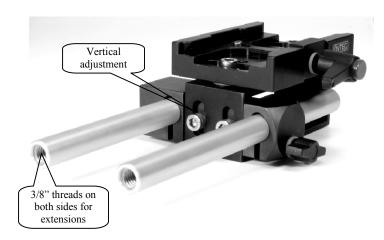

## Deluxe and Standard

Thank you for choosing the Extreme Camera Support

The Extreme is constructed from 3 main modules

- The shoulder brace Module Can only be used with the Bars Module.
- The bars Module Can also be used as a tripod bars unit.
- The support Module Part of the Deluxe package. Can be added to the Standard model.