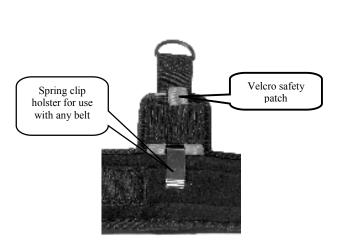

## Deluxe and Standard

Thank you for choosing the Extreme Camera Support

The Extreme is constructed from 3 main modules

- The shoulder brace Module Can only be used with the Bars Module.
- The bars Module Can also be used as a tripod bars unit.
- The support Module Part of the Deluxe package. Can be added to the Standard model.