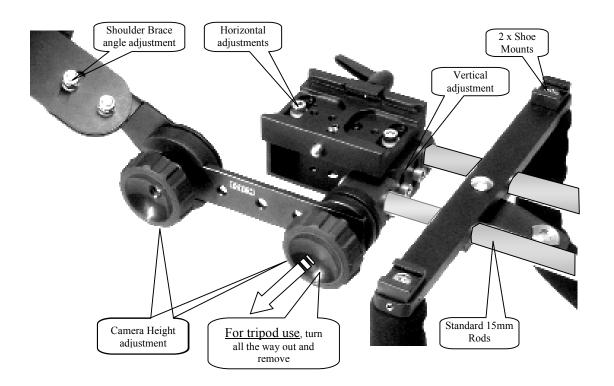

## Deluxe and Standard

Thank you for choosing the Extreme Camera Support

The Extreme is constructed from 3 main modules

- The shoulder brace Module Can only be used with the Bars Module.
- The bars Module Can also be used as a tripod bars unit.
- The support Module Part of the Deluxe package. Can be added to the Standard model.