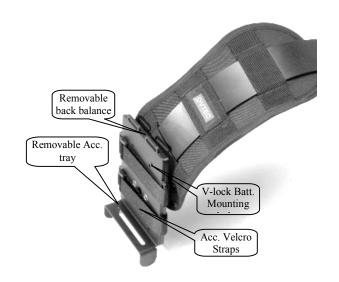

## Deluxe and Standard

Thank you for choosing the Extreme Camera Support

The Extreme is constructed from 3 main modules

- The shoulder brace Module Can only be used with the Bars Module.
- The bars Module Can also be used as a tripod bars unit.
- The support Module Part of the Deluxe package. Can be added to the Standard model.