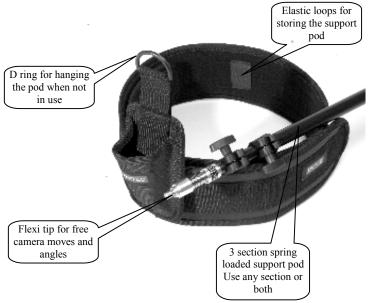

## Deluxe and Standard

Thank you for choosing the Extreme Camera Support

The Extreme is constructed from 3 main modules

- The shoulder brace Module Can only be used with the Bars Module.
- The bars Module Can also be used as a tripod bars unit.
- The support Module Part of the Deluxe package. Can be added to the Standard model.

## Caution! Read this first!

The support pod is spring loaded! Handle it with care.

To avoid possible physical or property damage to your body or the camera Lens, Make sure <u>BOTH</u> support podlocking knobs are <u>LOCKED</u>