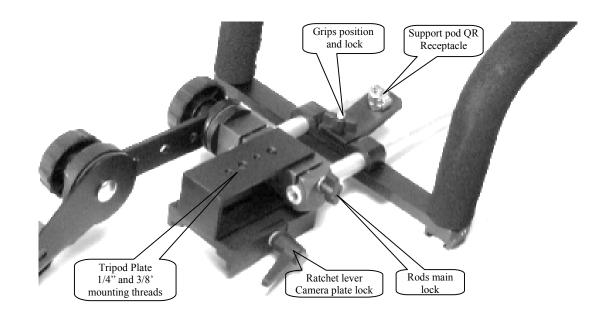

## Caution! Read this first!

The support pod is spring loaded! Handle it with care.

To avoid possible physical or property damage to your body or the camera Lens, Make sure <u>BOTH</u> support podlocking knobs are <u>LOCKED</u>

When inserting or taking out the pole to and from the rig,