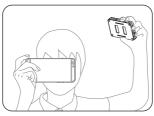

#### 3. Diagram

1) Install the lamp with cold shoe.

2) Disassamble the cold shoe, then use the thumbscrew to install the lamp with 1/4 screw into camera's 1/4 screw hole.

3) Handheld