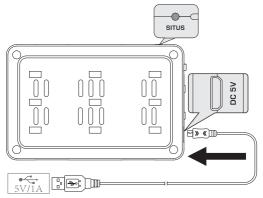

## Operations 1. Charging

- \* The indicator lights red in charging ,then goes off when the lamp is fully charged.
- \* The indicator flashes red a few times, the lamp will automatically shut down.
- \* The indicator lights blue in working time.