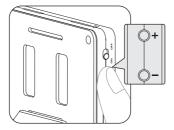

#### 3. Adjust the Brightness

Short press " + " and " - " buttons to change the brightness, long press " +" or " - " buttons to switch the brightness quickly.