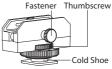

#### 3. Diagram

1) Install the lamp with cold shoe.

2) Disassamble the cold shoe, then use the thumbscrew to install the lamp with 1/4 screw into camera's 1/4 screw hole.

3) Handheld