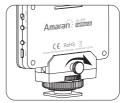

#### 3. Diagram

1) Install the lamp with cold shoe.

2) Disassamble the cold shoe, then use the thumbscrew to install the lamp with 1/4 screw into camera's 1/4 screw hole.

3) Handheld