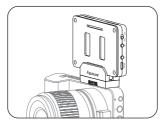

## Installation

1. Install the diffuser on the lamp body.

2. Place the lamp in the universal adapter, then fix the screw clockwise.

#### 3. Diagram

1) Install the lamp with cold shoe.

2) Disassamble the cold shoe, then use the thumbscrew to install the lamp with 1/4 screw into camera's 1/4 screw hole.

3) Handheld