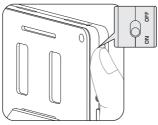

be given if the design change.

## Components

#### 1. Light



#### 2. Accessories



Diffuser





Universal Adapter





Carrying Case

Warranty Card

### USB Charging Cable

Product Manual

## Installation

1. Install the diffuser on the lamp body.



2. Place the lamp in the universal adapter, then fix the screw clockwise.





#### 3. Diagram

1) Install the lamp with cold shoe.



2) Disassamble the cold shoe, then use the thumbscrew to install the lamp with 1/4 screw into camera's 1/4 screw hole.



3) Handheld



## Operations 1. Charging



- \* The indicator lights red in charging ,then goes off when the lamp is fully charged.
- \* The indicator flashes red a few times, the lamp will automatically shut down.
- \* The indicator lights blue in working time.

#### 2. Power ON/OFF



#### 3. Adjust the Brightness

Short press " + " and " - " buttons to change the brightness, long press " +" or " - " buttons to switch the brightness quickly.



## Specifications

| Color Temperature    |            | 5500±200K                             |         |        |
|----------------------|------------|---------------------------------------|---------|--------|
| CRI                  |            | >95                                   |         |        |
| TLCI                 |            | >95                                   |         |        |
| Illuminance          | Distance   | 0.3 m                                 | 0.5 m   | 1 m    |
|                      | Brightness | ≥900LUX                               | ≥350LUX | ≥80LUX |
| Number of LEDs       |