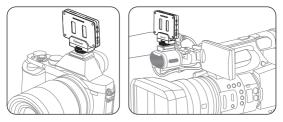

#### 3. Diagram

1) Install the lamp with cold shoe.

2) Disassamble the cold shoe, then use the thumbscrew to install the lamp with 1/4 screw into camera's 1/4 screw hole.

3) Handheld