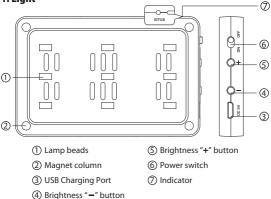

#### 1. Light

## Operations 1. Charging

- \* The indicator lights red in charging ,then goes off when the lamp is fully charged.
- \* The indicator flashes red a few times, the lamp will automatically shut down.
- \* The indicator lights blue in working time.

#### 2. Power ON/OFF

#### 3. Adjust the Brightness

Short press " + " and " - " buttons to change the brightness, long press " +" or " - " buttons to switch the brightness quickly.