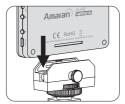

#### 3. Diagram

1) Install the lamp with cold shoe.

2) Disassamble the cold shoe, then use the thumbscrew to install the lamp with 1/4 screw into camera's 1/4 screw hole.

3) Handheld