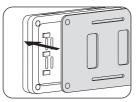

## Installation

1. Install the diffuser on the lamp body.

2. Place the lamp in the universal adapter, then fix the screw clockwise.